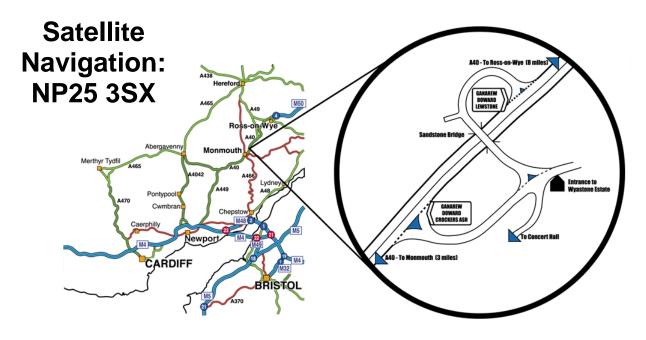

As you head out of Monmouth go straight over a large roundabout then proceed up a long hill. At the top of this hill (2 miles) you will go under a sandstone bridge - take the left slip road immediately after the bridge signposted Ganarew and Doward.

Follow the road round and you will come to a small triangular road junction. Directly in front of you is a small **lodge house** with **cast iron gates**. Take the road between the gates and follow the drive to reception.

After **7 miles** you will pass the village of **Whitchurch** and then travel up a long hill. At the top of this hill you will go under a **sandstone bridge** - take the **left slip road** immediately after the bridge signposted **Ganarew** and **Doward**.

After 200 metres you will come to a small triangular road junction. On your right is a small **lodge house** with **cast iron gates**. Take the road between the gates and follow the drive to reception.